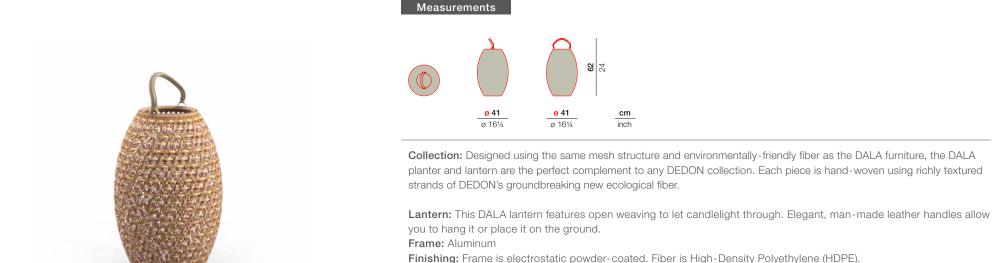

## DALA Lantern

Design by Stephen Burks | Item code: 073062 | Weight 2,5 kg/6 lbs | Volume 0,11 m<sup>3</sup>/4 cu ft

Characteristics: Colorful, distinctive, innovative, versatile, practical, ecological